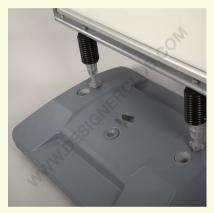

## Double-sided aluminium pavement snap frame mm. 1000 x 1400 with water tank

Double-sided aluminium pavement snap frame, equipped of protector sheet in PET. The springs and the water/sand filled base ensure the stability for outdoor use.

The wheels facilitate the move of the pavement sign.

Poster size mm. 1000 x 1400, copy area mm. 992 x 1392, external dimension mm. 913 x 1261, height mm. 1860.

Designer Club reserves the right to change specifications and dimensions of products without notice, except for errors or omissions. Copyright Designer Club s.r.l. 2023.