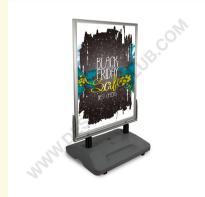

## Double-sided aluminium pavement snap frame mm. 1000 x 1400 with water tank

Double-sided aluminium pavement snap frame, equipped of protector sheet in PET. The springs and the water/sand filled base ensure the stability for outdoor use.

The wheels facilitate the move of the pavement sign.

Poster size mm. 1000 x 1400, copy area mm. 992 x 1392, external dimension mm. 913 x 1261, height mm. 1860.

Designer Club reserves the right to change specifications and dimensions of products without notice, except for errors or omissions. Copyright Designer Club s.r.l. 2023.