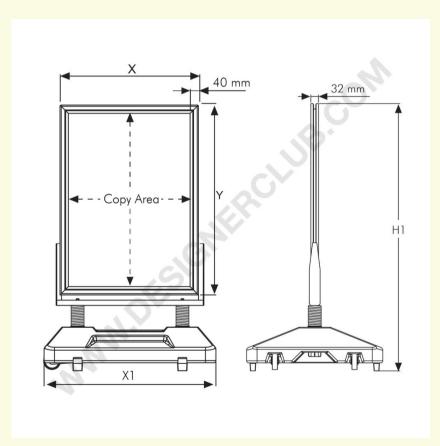

## Double-sided aluminium pavement snap frame mm. 1000 x 1400 with water tank

Double-sided aluminium pavement snap frame, equipped of protector sheet in PET. The springs and the water/sand filled base ensure the stability for outdoor use.

The wheels facilitate the move of the pavement sign.

Poster size mm. 1000 x 1400, copy area mm. 992 x 1392, external dimension mm. 913 x 1261, height mm. 1860.

Designer Club reserves the right to change specifications and dimensions of products without notice, except for errors or omissions. Copyright Designer Club s.r.l. 2023.