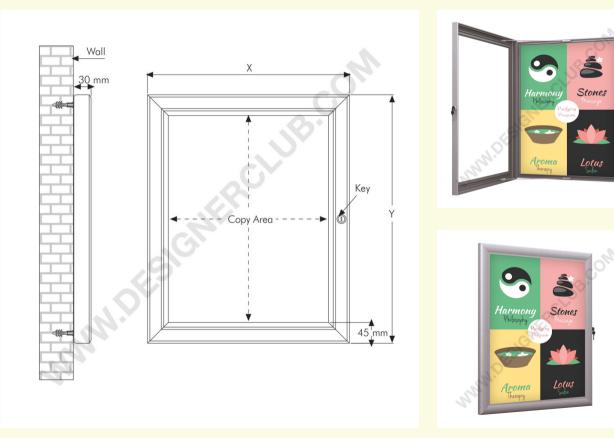

## **REF: 115 356** Waterproof box with lock mm. 700x1000

Box for poster equipped of lock and key, mounting screws and pegs to hold posters. Aluminium profile mm. 45, depth mm. 30 and cover opening to 90°. Suitable for outdoor use.

Poster size mm. 700X1000, copy area 680X980 mm, external size 770X1070.

+39 0332 455 360 www.designerclub.com commerciale@designerclub.com Designer Club S.R.L. Via 2 Giugno 28, 21022, Azzate (VA) , Italy