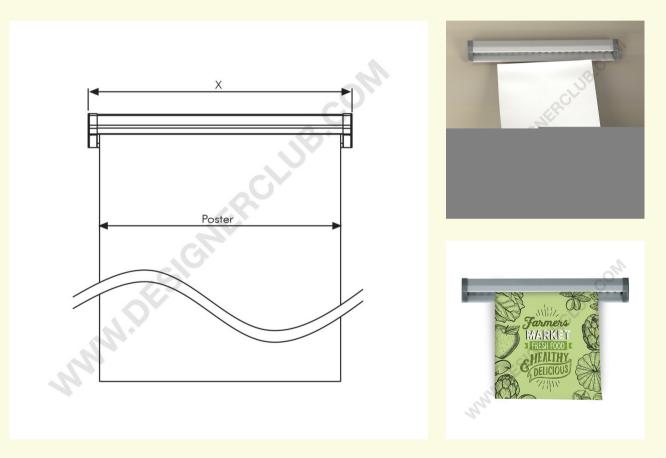

## **REF: 115 196** Wall mounting aluminium profile mm. 1500

Wall mounting aluminium profile with cylinders to hold the poster. Simple and fast system for messages mm. 0,1-0,8 thick. Equipped of adhesive in the back part and screws for wall-mounting. Poster mm. 1500, external size mm. 1535.