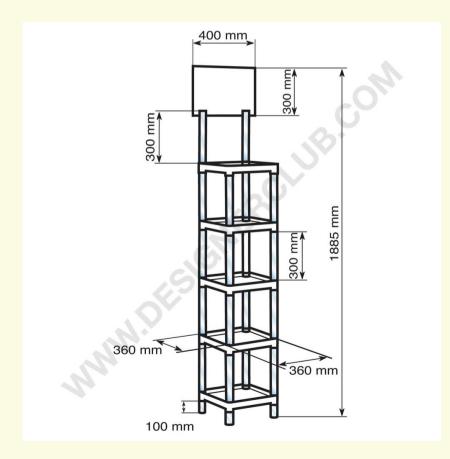

## **Datasheet**

REF: 111 622

White square sis 5 shelves

**Square SIS composed of:** 

4 white shelves cm.36x36

16 transparent tubes cm.30

4 transparent feet cm.10

2 transparent tubes with cut for header mm. 2,5x300

1 forex crowner cm.40x30

1 cardboard box for packing.

Ref. 222 622 transparent shelves.

+39 0332 455 360 www.designerclub.com commerciale@designerclub.com Designer Club S.R.L. Via 2 Giugno 28, 21022, Azzate (VA) , Italy