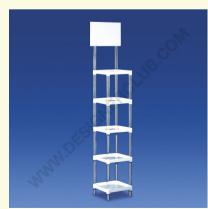

## **Datasheet**

REF: 111 622

White square sis 5 shelves

**Square SIS composed of:** 

4 white shelves cm.36x36

16 transparent tubes cm.30

4 transparent feet cm.10

2 transparent tubes with cut for header mm. 2,5x300

1 forex crowner cm.40x30

1 cardboard box for packing.

Ref. 222 622 transparent shelves.

+39 0332 455 360 www.designerclub.com commerciale@designerclub.com Designer Club S.R.L. Via 2 Giugno 28, 21022, Azzate (VA) , Italy