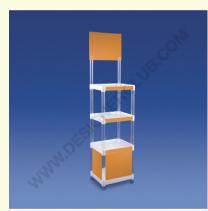

## **Datasheet**

REF: 111 622

White square sis 5 shelves

**Square SIS composed of:** 

4 white shelves cm.36x36

16 transparent tubes cm.30

4 transparent feet cm.10

2 transparent tubes with cut for header mm. 2,5x300

1 forex crowner cm.40x30

1 cardboard box for packing.

Ref. 222 622 transparent shelves.

+39 0332 455 360 www.designerclub.com commerciale@designerclub.com Designer Club S.R.L. Via 2 Giugno 28, 21022, Azzate (VA) , Italy