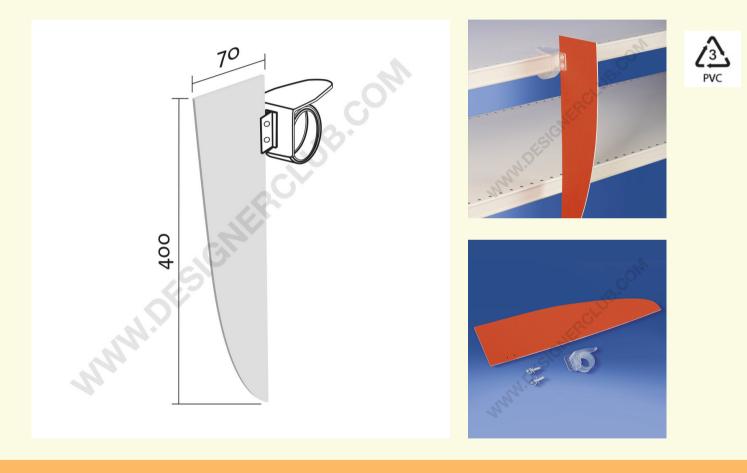

## **REF: 122 233** Shaped panel for snail clip with 2 holes

The flag message highlights the item in the aisle. We can realize kits and screen-print the panel. Composed of: 1 shaped panel, 1 snail clip with 2 holes ref. 112 221 (not applied) and 2 plastic screws ref. 112 280 (not assembled).