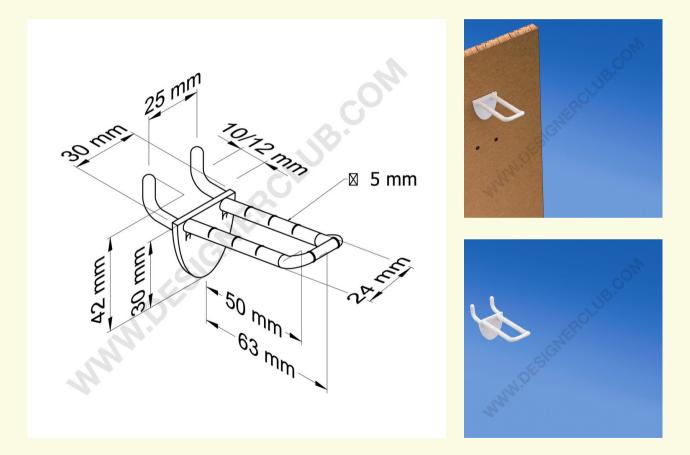

## **REF: 144 600**

Double prong white for honeycomb panels 10-12 mm. thick, 50 mm with rounded front for label holders

Double prong white for honeycomb panels 10-12 mm. thick, 50 mm with rounded front for label holders

Black color ref. 144 610. Transparent color ref. 144 620.

+39 0332 455 360 www.designerclub.com commerciale@designerclub.com Designer Club S.R.L. Via 2 Giugno 28, 21022, Azzate (VA) , Italy

Designer Club reserves the right to change specifications and dimensions of products without notice, except for errors or omissions. Copyright Designer Club s.r.l. 2023.