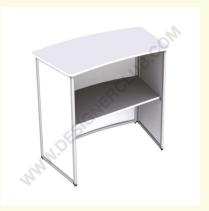

## REF: 114 553 Oval desk

- White upper top thickness mm. 18
- Intermediate shelf thickness mm. 8
- Customizable panel thickness mm. 3
- Easy assembly without using tools
- Quick and practical panel change