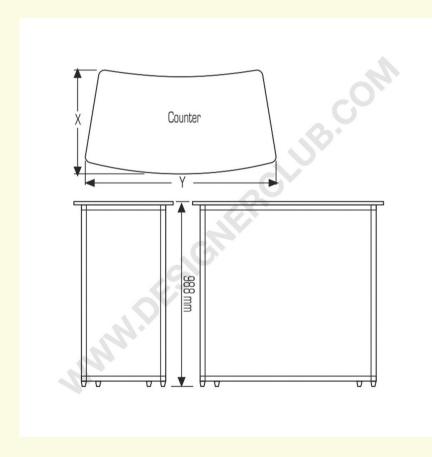

## REF: 114 553 Oval desk

- White upper top thickness mm. 18
- Intermediate shelf thickness mm. 8
- Customizable panel thickness mm. 3
- Easy assembly without using tools
- Quick and practical panel change

Digital printing frontal panel: 90 x 90 cm

Digital printing lateral panel: 40 x 91 cm

+39 0332 455 360 www.designerclub.com commerciale@designerclub.com Designer Club S.R.L. Via 2 Giugno 28, 21022, Azzate (VA) , Italy