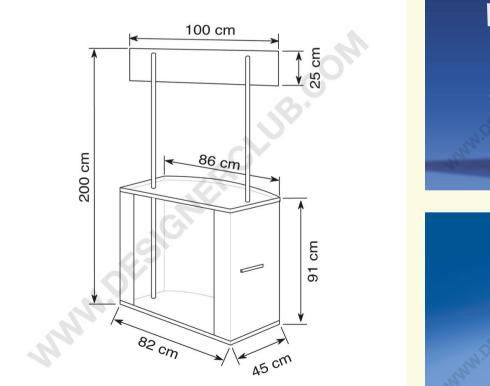

## **REF: 112 942** Maxi promotable reinforced without intermediate shelf

Composed of:

- 1 polypropylene sheet
- 2 smooth shelves
- 4 pvc tubes 100 cm with velcro
- 1 white crowner 100 x 25 cm
- 1 reinforced upper shelf
- 1 cardboard packaging

## Dimensions: 82 x 200 cm

 $\sum_{i=1}^{5}$ 

PP

PVC

+39 0332 455 360 www.designerclub.com commerciale@designerclub.com Designer Club S.R.L. Via 2 Giugno 28, 21022, Azzate (VA) , Italy

Designer Club reserves the right to change specifications and dimensions of products without notice, except for errors or omissions. Copyright Designer Club s.r.l. 2023.