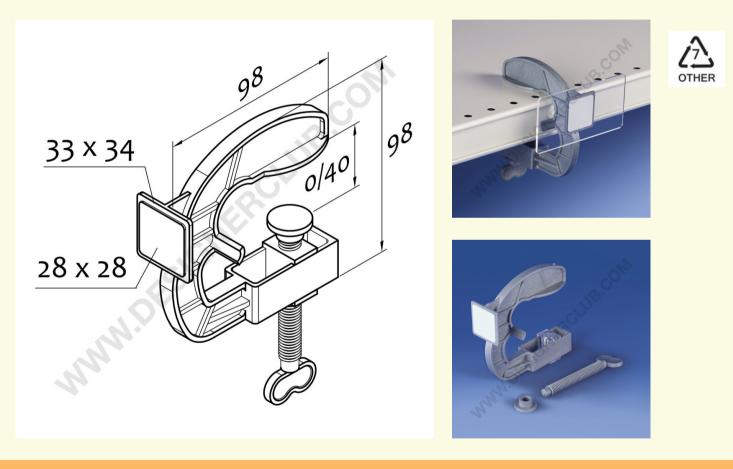

## **REF: 113 708** Adhesive high resistance silver shelf clamp

Shelf clamp color silver made in a special material to give resistance and stability increasing the carrying capacity. Supplied with a foam tape pad on the face. The clamp can be used on shelves from mm. 0 to mm. 40 thick.