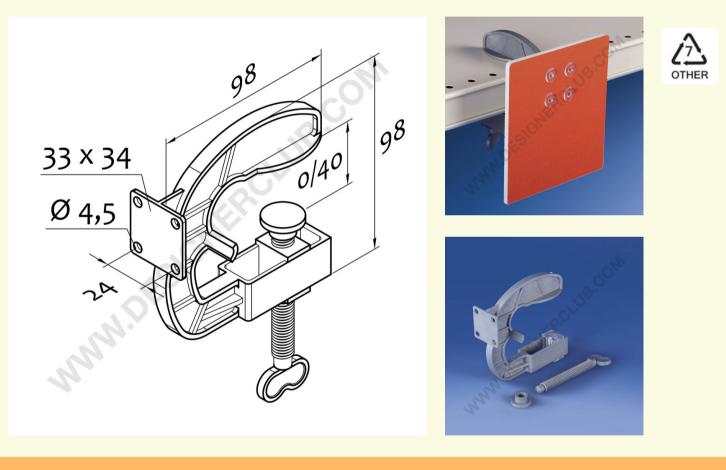

## **REF: 113 707** 4-holes flat faced high resistance silver shelf clamp

Shelf clamp color silver made in a special material to give resistance and stability increasing the carrying capacity. To be used with clear screws (supplied on demand). The clamp can be used on shelves from mm. 0 to mm. 40 thick.