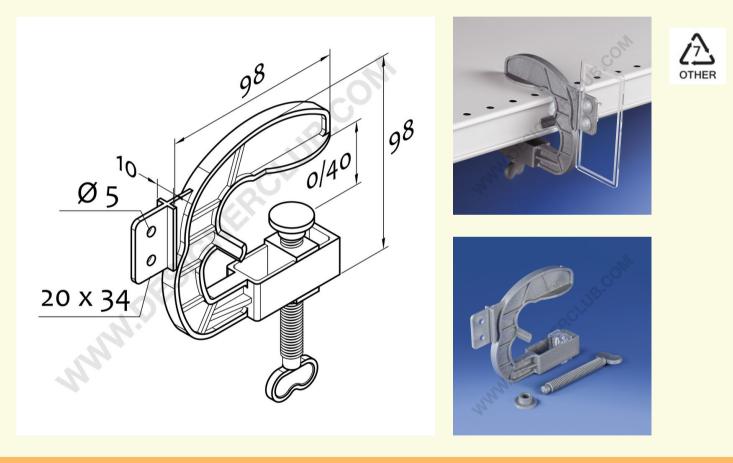

## **REF: 113 709** High resistance silver shelf clamp with 2 transversal holes

Shelf clamp color silver made in a special material to give resistance and stability. It holds a flag fastened to the clamp by clear screws (supplied on demand). The clamp can be used on shelves from 0 to 40 mm. thick.