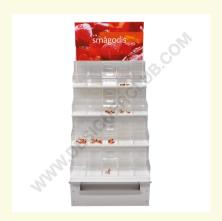

## **Datasheet**

REF: 115 810 Silver fixture for bulk easy small and bulk easy large

Standard fixture for Bulk Easy Small and Bulk Easy Large.

Dimension: mm. 890 x 750 x 1240

Color red: Ref. 115 811

Small label holder: Ref.115 820 Medium label holder: Ref. 115 821 Large label holder: Ref. 115 822.