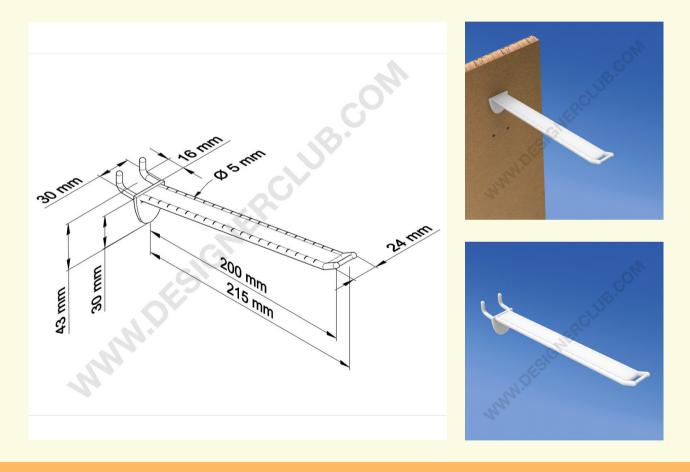

## **REF: 144 483**

Wide reinforced prong white for honeycomb panels 16 mm. thick, small price holder, mm. 200

Wide reinforced prong white for honeycomb panel, with small price holder, fits 16 mm. thick, length mm. 200. Black color ref. 144 493. Transparent color ref. 144 503.