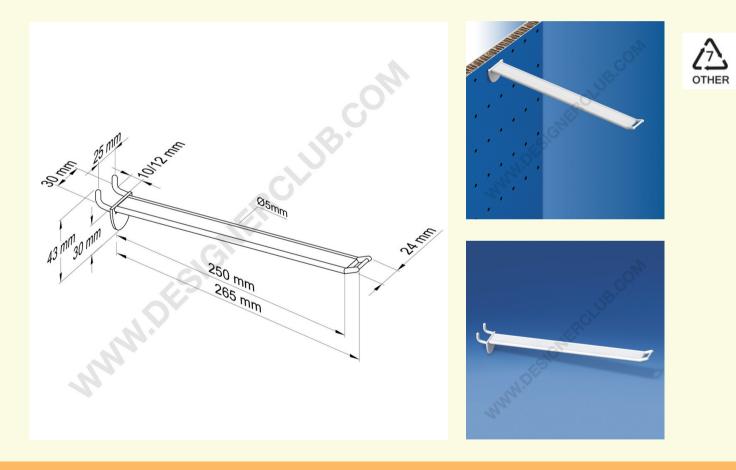

## REF: 144 204

Wide reinforced prong white for honeycomb panels 10-12 mm. thick, small price holder, mm. 250

Wide reinforced prong white for honeycomb panel, with small price holder, fits 10-12 mm. thick, length mm. 250. Black color ref. 144 214. Transparent color ref. 144 224.