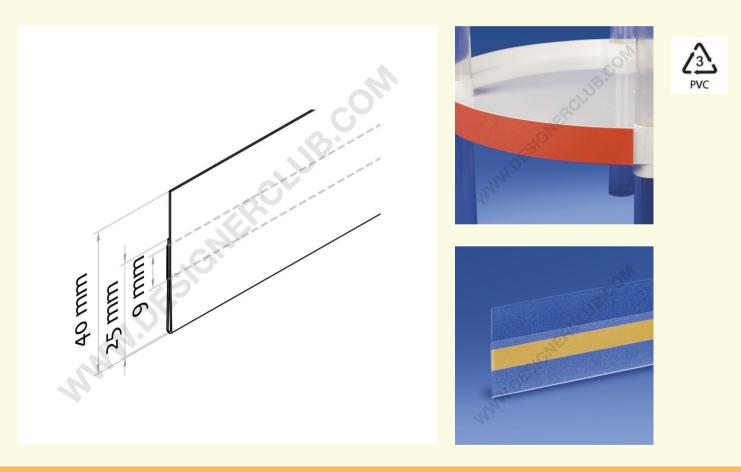

## **REF: 350 031** Flat antiglare scanner rail central adhesive mm. 38 x 1330

Antiglare scanner rail with clear back-tape. The setup guide allows an easier positioning and a perfect alignment with the shelf. Fits labels height 38 mm Length mm. 1330 Cutting service available on request. CRYSTAL PVC ref. 355 031.