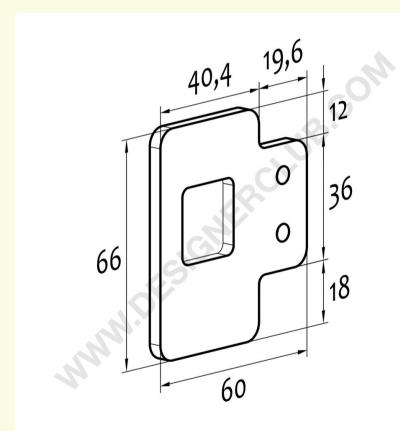

## **REF: 112 217** Transparent support for bilateral prongs

Transparent support for bilateral prong suitable to display blistered items on the shelves. It's an effective and space-saving solution. Snail clip (ref. 112 221), screws and prongs not included. Available in other materials.