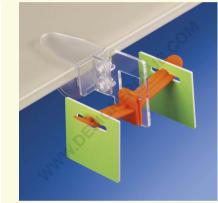

## **REF: 112 217** Transparent support for bilateral prongs

Transparent support for bilateral prong suitable to display blistered items on the shelves. It's an effective and space-saving solution. Snail clip (ref. 112 221), screws and prongs not included. Available in other materials.