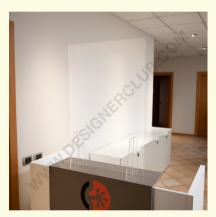

## **Datasheet**

REF: 113 782

Counter protections shield with rectangular slot and support feet - 600 X 900 mm.

Clear counter protection shield, thickness 4 mm. Equipped with rectangular slot. To minimize spread of viruses and protect staff and customers from exposure.

Dimensions: 600 x 900 mm. With support feet.

Other dimensions on request.

Min order 2 pcs.