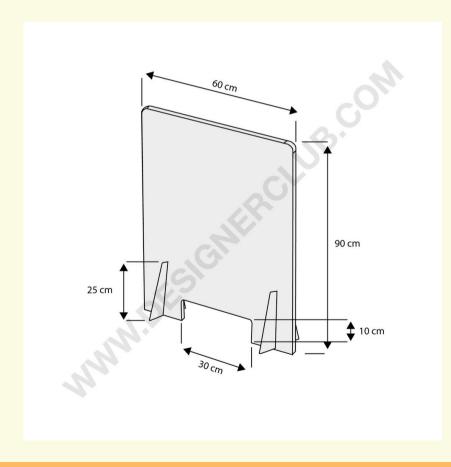

## **Datasheet**

REF: 113 782

Counter protections shield with rectangular slot and support feet - 600 X 900 mm.

Clear counter protection shield, thickness 4 mm. Equipped with rectangular slot. To minimize spread of viruses and protect staff and customers from exposure.

Dimensions: 600 x 900 mm. With support feet.

Other dimensions on request.

Min order 2 pcs.