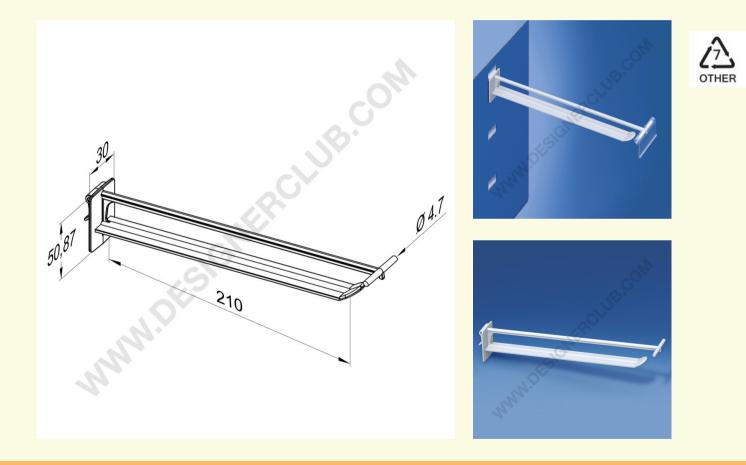

## REF: 145 067

Universal wide plastic prong with "t" label holder - white mm. 210

Universal wide prong white with "T" label holder mm. 210. The support "T"-shaped allows to apply a label holder with central cut ref. 431 640. Black color ref. 145 077. Transparent color ref. 145 087.