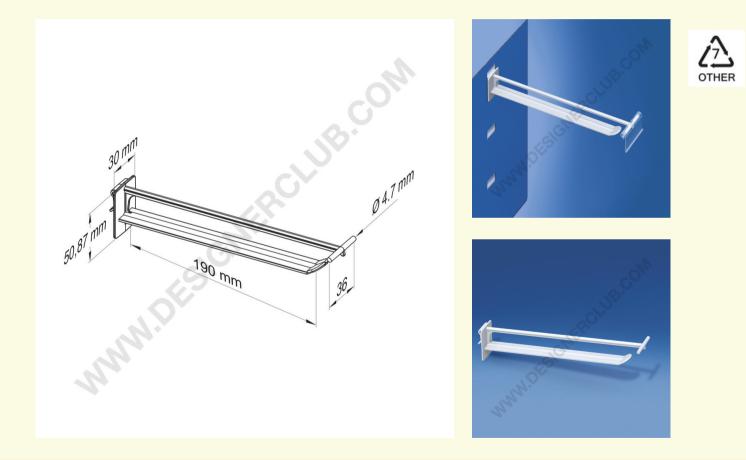

## REF: 145 066

Universal wide plastic prong with "t" label holder - white mm. 190

Universal wide prong white with "T" label holder mm. 190. The support "T"-shaped allows to apply a label holder with central cut ref. 431 640. Black color ref. 145 076. Transparent color ref. 145 086.