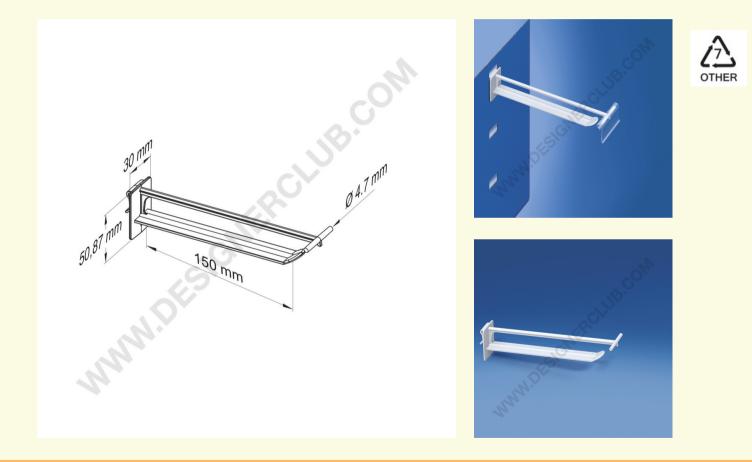

## REF: 145 064

Universal wide plastic prong with "t" label holder - white mm. 150

Universal wide prong white with "T" label holder mm. 150. The support "T"-shaped allows to apply a label holder with central cut ref. 431 640. Black color ref. 145 074. Transparent color ref. 145 084.