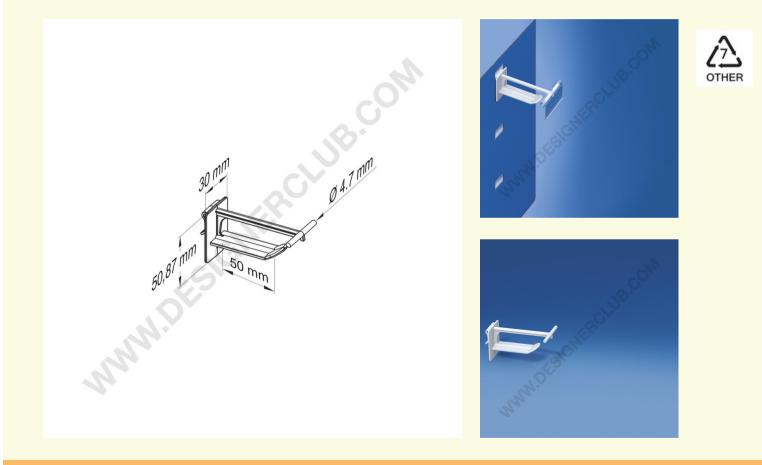

## REF: 145 060

Universal wide plastic prong with "t" label holder - white mm. 50

Universal wide prong white with "T" label holder mm. 50. The support "T"-shaped allows to apply a label holder with central cut ref. 431 640. Black color ref. 145 070. Transparent color ref. 145 080.