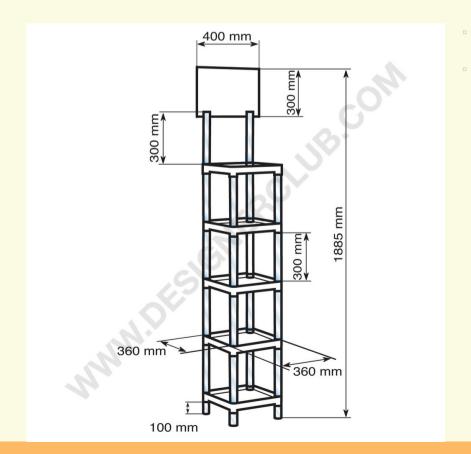

## **Transparent square sis 5 shelves**

Square SIS composed of:

4 transparent shelves cm.36x36

16 transparent tubes cm.30

4 transparent feet cm.10

2 transparent tubes with cut for header mm. 2,5x300

1 forex crowner cm.40x30

1 cardboard box for packing.

Ref. 111 622 white shelves.

+39 0332 455 360 www.designerclub.com commerciale@designerclub.com Designer Club S.R.L. Via 2 Giugno 28, 21022, Azzate (VA) , Italy

Designer Club reserves the right to change specifications and dimensions of products without notice, except for errors or omissions. Copyright Designer Club s.r.l. 2023.