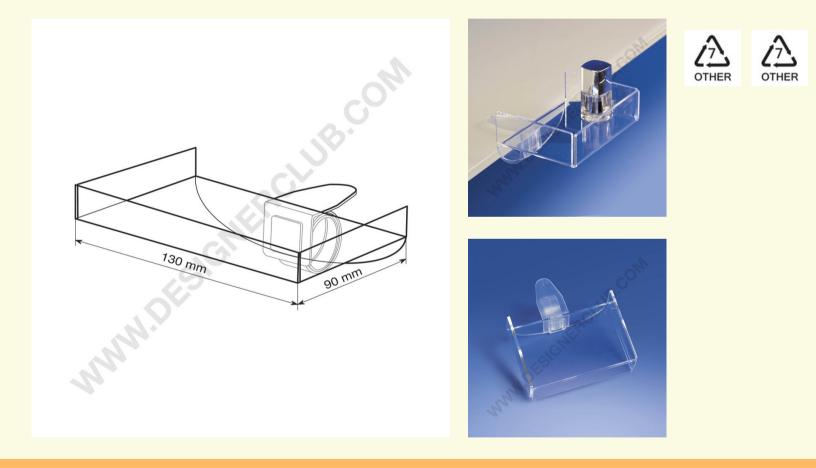

## **REF: 122 229** Snail clip with shelf cm 13x9 with 3 closed sides

The shelf, made of clear acrylic, shows items and the 3 closed sides avoid the fall of the product. Composed of: 1 shelf and 1 snail clip with swallowtailed clip ref. 112 211 (assembled to the shelf). Available in other sizes.