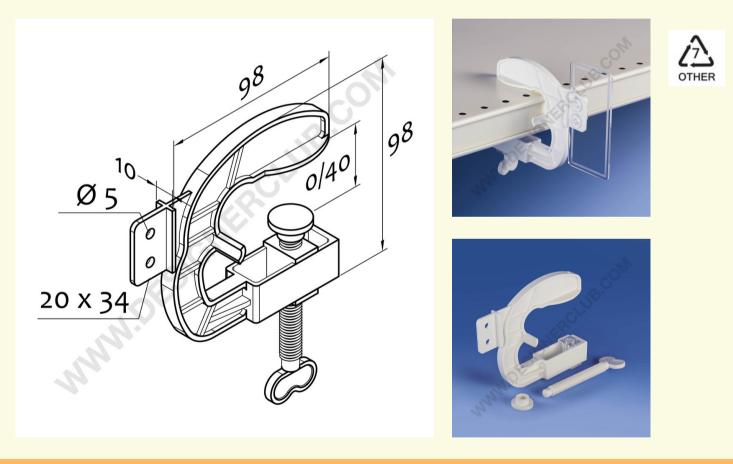

## **REF: 113 715** High resistance white shelf clamp with 2 transversal holes

Shelf clamp color white made in a special material to give resistance and stability. It holds a flag fastened to the clamp by clear screws (supplied on demand). The clamp can be used on shelves from 0 to 40 mm. thick.