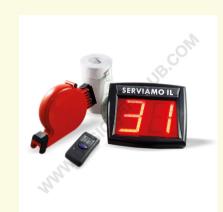

## **REF: 590 300** ELECTRONIC QUEUE MANAGEMENT YOUR TURN - KIT 1

- 1 two digit electronic display that indicate the number to be served (0-99)
- 1 remote control with micro display for viewing called number
- 1 tickets dispenser
- 1 package of 5 tickets rolls for dispenser (200 ticket in roll = 10000 tickets per pack)