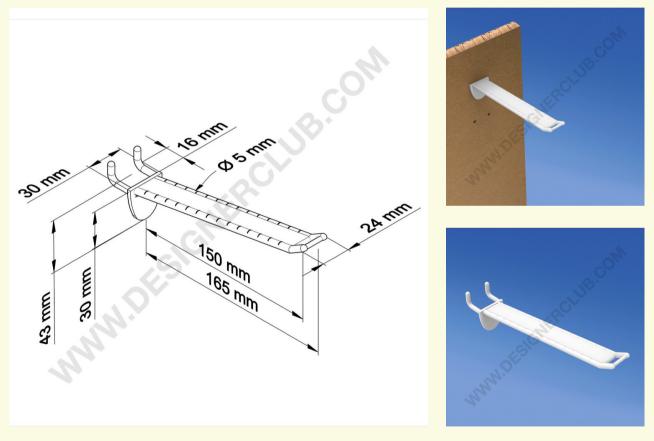

## **REF: 144 482**

Wide reinforced prong white for honeycomb panels 16 mm. thick, small price holder, mm. 150

Wide reinforced prong white for honeycomb panel, with small price holder, fits 16 mm. thick, length mm. 150. Black color ref. 144 492. Transparent color ref. 144 502.