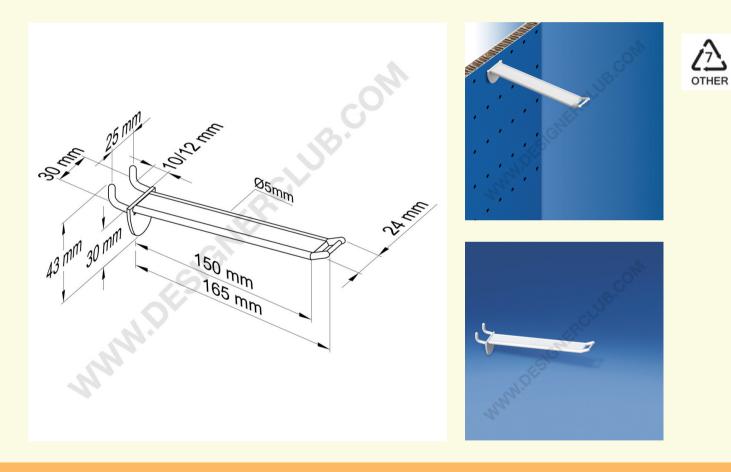

## **REF: 144 202** Wide reinforced prong white for honeycomb panels 10-12 mm. thick, small price holder, mm. 150

Wide reinforced prong white for honeycomb panel, with small price holder, fits 10-12 mm. thick, length mm. 150. Black color ref. 144 212. Transparent color ref. 144 222.