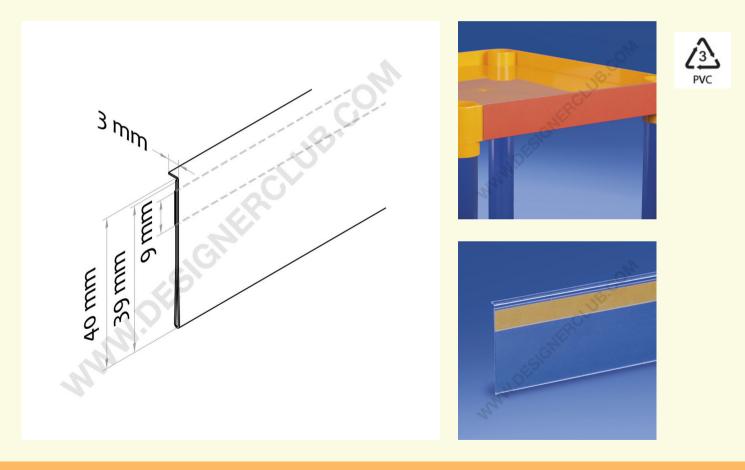

## REF: 355 041

Adhesive scanner rail with setup guide mm. 38 x 1330 crystal pvc

Crystal PVC scanner rail with clear backtape The setup guide allows an aesier positioning and a perfect alignment to the shelf Fits label height mm. 38 Length mm. 1330 Cutting service available on request.