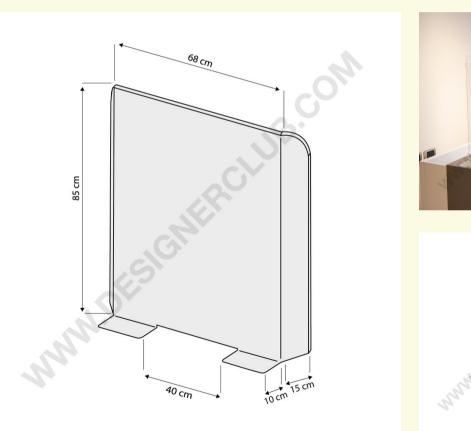

## **REF: 113 770** Counter protection shield - 680 x 850 mm. (minimum order 2 pcs)

Clear counter protection shield, thickness 4 mm. To minimize spread of viruses and protect staff and customers from exposure. Dimensions: 680 x 850 mm. Available also with adhesive. Other dimensions on request. Min order 2 pcs.